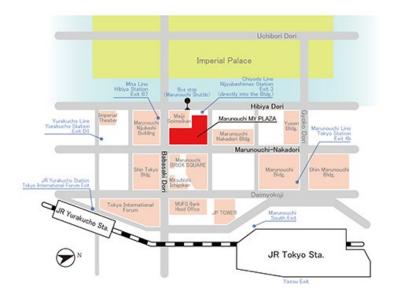

## **Directions to Tokyo Office**

Address: Marunouchi MY PLAZA 9th fl. 1-1, Marunouchi 2-chome, Chiyoda-ku, Tokyo 100-0005 JAPAN <u>創英国際特許法律事務所 – Google Maps</u> Phone: +81-3-6738-8022 (for English)

Our office is about a 10 minute walking distance from JR Tokyo station, and also has direct access to Nijubashi-mae Metro Station.